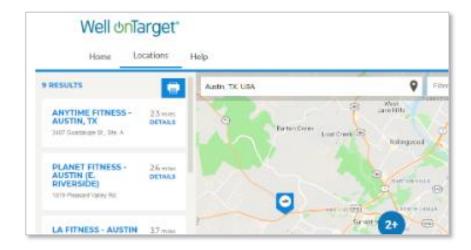

# **Health**Select<sup>®</sup>

# Health Select







BlueCross BlueShield of Texas

# Before You Start...

#### HealthSelect<sup>®</sup>

CONSUMER DIRECTED

Talk to your primary care provider (PCP) about:

- Starting an exercise program
- Reviewing your annual checkup results
- Exercise guidelines



Source: National Institutes of Health





BlueCross BlueShield of Texas

# **Fitness Program Overview**

### HealthSelect<sup>®</sup>

CONSUMER DIRECTED

- Nationwide network of fitness centers
- No contract required
  - Only a \$19 enrollment fee and
  - Set monthly membership amount per your selected package
- Earn Blue Points<sup>™</sup>



# Search for a list of gyms in your area www.bcbsilforyourhealth.com





## **Fitness Program Package Details**

#### HealthSelect

CONSUMER DIRECTED

|            | Features                             | Fitness Program Package                                                   |                                                     |                                                                     |                      |  |  |
|------------|--------------------------------------|---------------------------------------------------------------------------|-----------------------------------------------------|---------------------------------------------------------------------|----------------------|--|--|
|            | Enrollment Fee                       | \$19