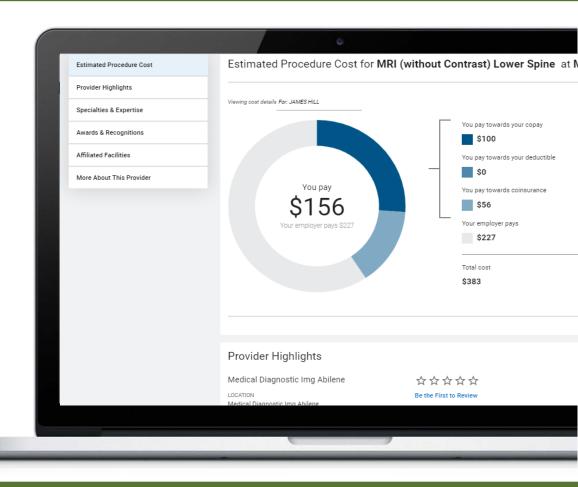

## How to use the Cost Estimator tool

#### Step 5: Select a Provider

Review a detailed cost breakdown, as well as:

- Provider Highlights
- Specialties & Expertise
- Awards & Recognitions
- Affiliated Facilities