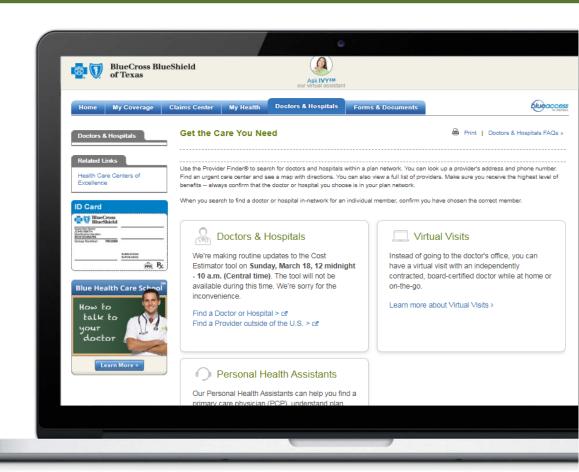

# How to access the Cost Estimator tool

#### Step 2: Get to Provider Finder

On the Doctors & Hospitals tab, click on Find a Doctor or Hospital.

of Texas