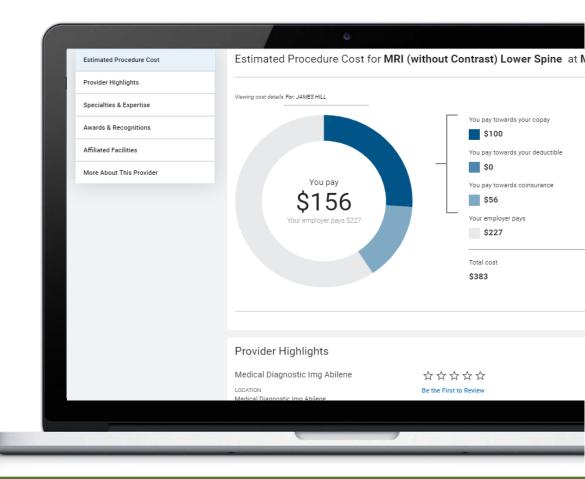

## How to use the Cost Estimator tool

#### Step 5: Select a Provider

Review a detailed cost breakdown, as well as:

- Provider Highlights
- Specialties & Expertise
- Awards & Recognitions
- Affiliated Facilities