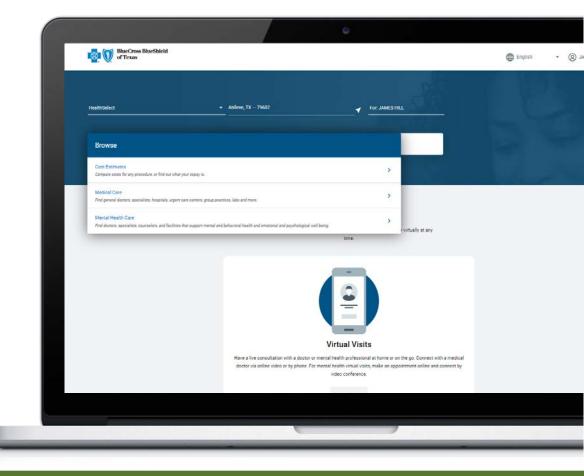

# How to access the Cost Estimator tool

#### HealthSelect

consumer directed Health Select

## Step 3: Cost Estimate Selection

Once logged in, click on "Browse by Category" then select "Cost Estimates."

**BlueCross BlueShield** 

of Texas