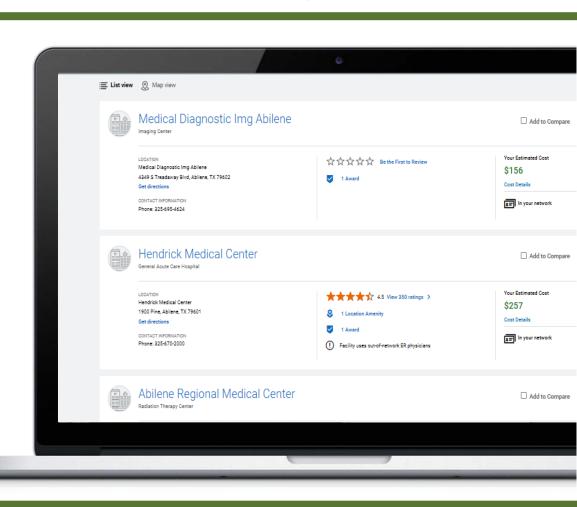

## How to use the Cost Estimator tool

#### **Step 4: Review Results**

Review your search results and select up to four providers to compare.

**BlueCross BlueShield** 

of Texas

# Tip: Click with confidence.

Provider Finder will help you find the best value.

#### Step 5: Select a Provider

Review a detailed cost breakdown, as well as:

- Provider Highlights
- Specialties & Expertise
- Awards & Recognitions
- Affiliated Facilities