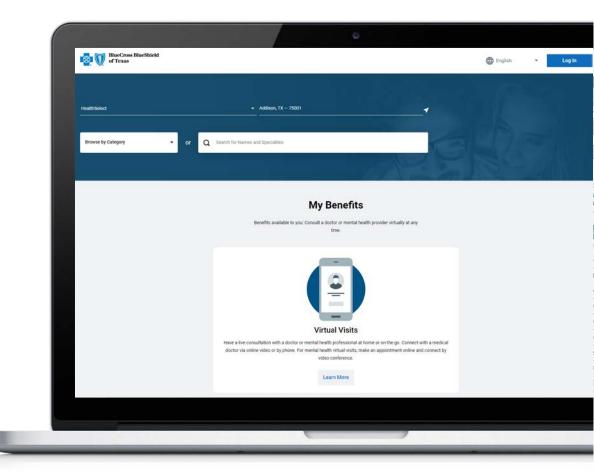

## What is the Cost Estimator?

#### HealthSelect

consumer directed Health Select

A way to get estimates for your out-of-pocket costs *before* you receive care

 Cost breakdown for service

# When to use the Cost Estimator tool

#### HealthSelect

consumer directed Health Select

- Use the Cost Estimator anytime you're looking for in-network services and procedures
- In-network provider search and cost comparison